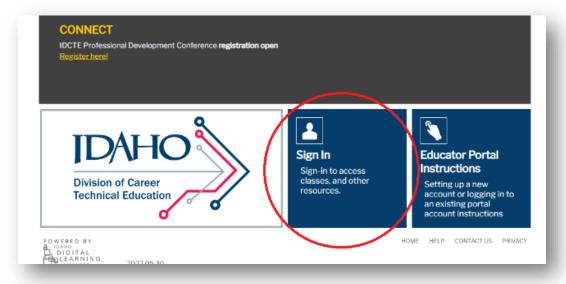

- 1. Go to cte.idaho.gov.
- 2. In the upper right-hand corner, click on the gold padlock.

3. Click on the Sign In tile.

4. Click on SETUP PORTAL ACCOUNT.

| Login                                                                    |                                                      |
|--------------------------------------------------------------------------|------------------------------------------------------|
| Choose how you wish to log in.                                           |                                                      |
| Log in with a different account<br>8+ Google                             | Log in with your portal account                      |
| First time portal user? Setup your account.                              |                                                      |
| POWERED BY<br>a Ioano<br>L DIGITAL<br>EDLEARNING<br>DIALIANCE 2022.05.30 | HOME HELP CONTACT US PRIVACY<br>ADMIN ASSISTED LOGIN |