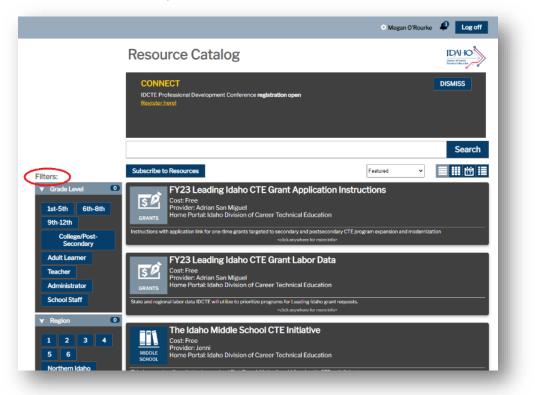

12. To find information relevant to you, use the filters in the far-left sidebar.

13. You can receive notifications when resources related to your filter have been added to the catalog by clicking on **Subscribe to Resources.** 

|                                                                                                                                 | 🗅 Megan O'Rourke 🗳 Log off                                                                                                                                                                                                                                                                                                                 |
|---------------------------------------------------------------------------------------------------------------------------------|--------------------------------------------------------------------------------------------------------------------------------------------------------------------------------------------------------------------------------------------------------------------------------------------------------------------------------------------|
|                                                                                                                                 | Resource Catalog                                                                                                                                                                                                                                                                                                                           |
|                                                                                                                                 | CONNECT IDCTE Professional Development Conference registration open Register herei DISMISS                                                                                                                                                                                                                                                 |
| Filters:                                                                                                                        | Subscribe to Resources                                                                                                                                                                                                                                                                                                                     |
| ▼ Grade Level 0<br>1st-5th 6th-8th<br>9th-12th<br>College/Post-<br>Secondary                                                    | FY23 Leading Idaho CTE Grant Application Instructions<br>Cost: Free<br>Provider: Adrian San Miguel<br>Home Portal: Idaho Division of Career Technical Education<br>Instructions with application link for one-time grants targeted to secondary and postsecondary CTE program expansion and modernization<br>-click anywhere for more info |
| Adult Learner<br>Teacher<br>Administrator<br>School Staff                                                                       | FY23 Leading Idaho CTE Grant Labor Data<br>Cost: Free<br>Provider: Adrian San Miguel<br>Home Portal: Idaho Division of Career Technical Education<br>State and regional labor data IDCTE will utilize to prioritize programs for Leading Idaho grant requests.                                                                             |
| ▼ Region         0           1         2         3         4           5         6         0           Northern Idaho         0 | The Idaho Middle School CTE Initiative     Cost: Free     Provider: Jenni     Home Portal: Idaho Division of Career Technical Education                                                                                                                                                                                                    |