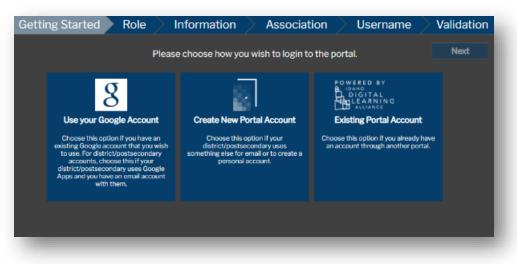

- 5. Choose how you'd like to login into the portal:
  - a. Choose the **Google Account** option if your district or institution uses Google Apps, and you have an email account with them.
  - b. Choose **Create New Portal Account** if your district or institution used something else for email or create an account using your personal email.
  - c. Choose **Existing Portal Account** if you already have an Idaho Digital Learning Alliance account through another portal.

6. Once you've made your selection, click Next.

| Getting Started Role I              | nformation Associat                                                                                                                                    | ion Username V                                                                                                                                                     | /alidation |
|-------------------------------------|--------------------------------------------------------------------------------------------------------------------------------------------------------|--------------------------------------------------------------------------------------------------------------------------------------------------------------------|------------|
| Please                              | e choose how you wish to login to                                                                                                                      | o the portal.                                                                                                                                                      | Next       |
| Use your Google Account<br>Selected | Create New Portal Account<br>Choose this option if your<br>district/postsecondary uses<br>something else for email or to create a<br>personal account. | COWERED BY<br>DIGITAL<br>DIGITAL<br>LEARNING<br>ALVANCE<br>Existing Portal Account<br>Choose this option if you already have<br>an account through another portal. |            |
|                                     |                                                                                                                                                        |                                                                                                                                                                    |            |