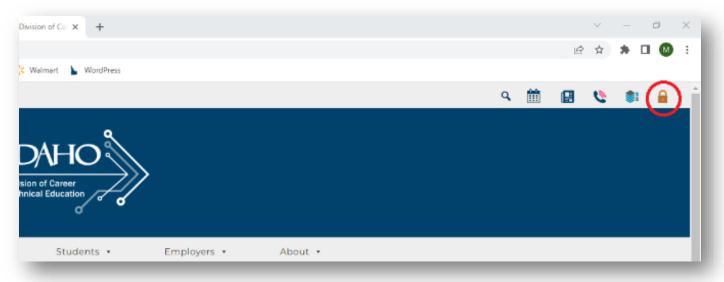

- 1. Go to cte.idaho.gov.
- 2. In the upper right-hand corner, click on the gold padlock.

3. Click on the Sign In tile.

4. Click on SETUP PORTAL ACCOUNT.

| Login                                                                    |                                                      |
|--------------------------------------------------------------------------|------------------------------------------------------|
| Choose how you wish to log in.                                           |                                                      |
| Log in with a different account<br>8+ Google                             | Log in with your portal account                      |
| First time portal user? Setup your account.                              |                                                      |
| POWERED BY<br>a Ioano<br>L DIGITAL<br>EDLEARNING<br>DIALIANCE 2022.05.30 | HOME HELP CONTACT US PRIVACY<br>ADMIN ASSISTED LOGIN |